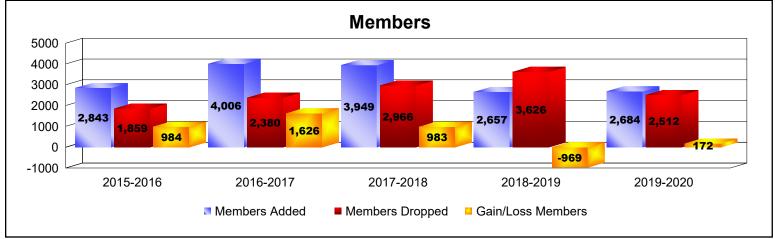

## **Multiple District 307**

| Year      | New<br>Clubs | Dropped<br>Clubs | Gain/<br>Loss<br>Clubs | New<br>Members | Charter<br>Members | Reinstate<br>Members | Transfer<br>Members | Total<br>Member<br>Added | Total<br>Members<br>Dropped | Gain/<br>Loss<br>Members |
|-----------|--------------|------------------|------------------------|----------------|--------------------|----------------------|---------------------|--------------------------|-----------------------------|--------------------------|
| 2015-2016 | 45           | 14               | 31                     | 1,544          | 1,164              | 85                   | 50                  | 2,843                    | 1,859                       | 984                      |
| 2016-2017 | 53           | 17               | 36                     | 2,388          | 1,456              | 134                  | 28                  | 4,006                    | 2,380                       | 1,626                    |
| 2017-2018 | 50           | 14               | 36                     | 2,199          | 1,518              | 163                  | 69                  | 3,949                    | 2,966                       | 983                      |
| 2018-2019 | 36           | 61               | -25                    | 1,525          | 1,015              | 78                   | 39                  | 2,657                    | 3,626                       | -969                     |
| 2019-2020 | 27           | 22               | 5                      | 1,683          | 820                | 96                   | 85                  | 2,684                    | 2,512                       | 172                      |
| Average   | 42           | 26               | 17                     | 1,868          | 1,195              | 111                  | 54                  | 3,228                    | 2,669                       | 559                      |