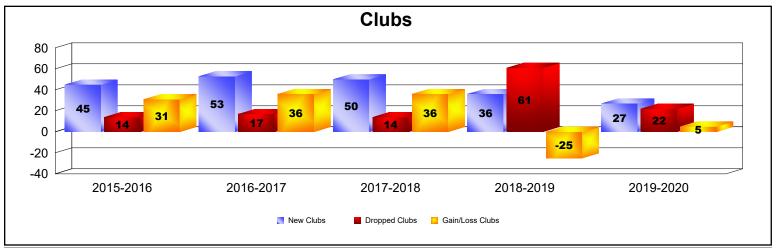

## **Multiple District 307**

| Year      | New<br>Clubs | Dropped<br>Clubs | Gain/<br>Loss<br>Clubs | New<br>Members | Charter<br>Members | Reinstate<br>Members | Transfer<br>Members | Total<br>Member<br>Added | Total<br>Members<br>Dropped | Gain/<br>Loss<br>Members |
|-----------|--------------|------------------|------------------------|----------------|--------------------|----------------------|---------------------|--------------------------|-----------------------------|--------------------------|
| 2015-2016 | 45           | 14               | 31                     | 1,544          | 1,164              | 85                   | 50                  | 2,843                    | 1,859                       | 984                      |
| 2016-2017 | 53           | 17               | 36                     | 2,388          | 1,456              | 134                  | 28                  | 4,006                    | 2,380                       | 1,626                    |
| 2017-2018 | 50           | 14               | 36                     | 2,199          | 1,518              | 163                  | 69                  | 3,949                    | 2,966                       | 983                      |
| 2018-2019 | 36           | 61               | -25                    | 1,525          | 1,015              | 78                   | 39                  | 2,657                    | 3,626                       | -969                     |
| 2019-2020 | 27           | 22               | 5                      | 1,683          | 820                | 96                   | 85                  | 2,684                    | 2,512                       | 172                      |
| Average   | 42           | 26               | 17                     | 1,868          | 1,195              | 111                  | 54                  | 3,228                    | 2,669                       | 559                      |