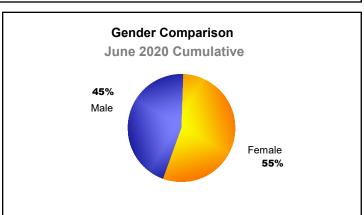

| 2,966                       | 983                      |
| 2018-2019 | 36           | 61               | -25                    | 1,525          | 1,015              | 78                   | 39                  | 2,657                    | 3,626                       | -969                     |
| 2019-2020 | 27           | 22               | 5                      | 1,683          | 820                | 96                   | 85                  | 2,684                    | 2,512                       | 172                      |
| Average   | 42           | 26               | 17                     | 1,868          | 1,195              | 111                  | 54                  | 3,228                    | 2,669                       | 559                      |









MBR0065 Page 1 of 1 9/9/2020 2:55:56AM