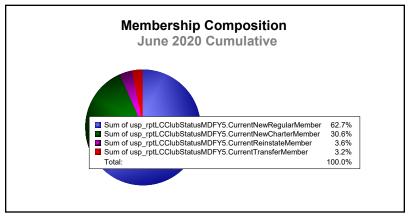

| 2,966                       | 983                      |
| 2018-2019 | 36           | 61               | -25                    | 1,525          | 1,015              | 78                   | 39                  | 2,657                    | 3,626                       | -969                     |
| 2019-2020 | 27           | 22               | 5                      | 1,683          | 820                | 96                   | 85                  | 2,684                    | 2,512                       | 172                      |
| Average   | 42           | 26               | 17                     | 1,868          | 1,195              | 111                  | 54                  | 3,228                    | 2,669                       | 559                      |









MBR0065 Page 1 of 1 9/9/2020 2:55:56AM